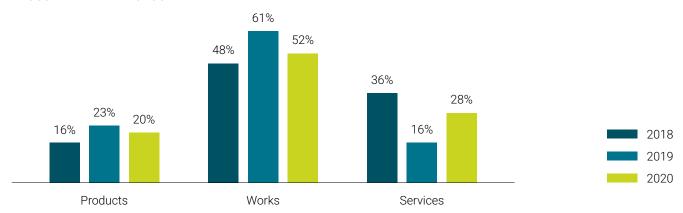

## PROCUREMENT BY PRODUCT TYPE

#### TOTAL SUPPLIERS QUALIFIED DURING THE YEAR

All Italgas suppliers are assessed according to social criteria, regardless of year and category.

Instead, the percentage of suppliers assessed using environmental criteria is 17% (24% in 2019 and 20% in 2018) for "Products", 22% (49% in 2019 and 38% in 2018) for "Works" and 32% (38% in 2019 and 33% in 2018) for "Services".