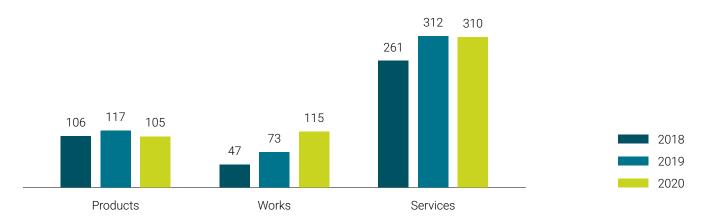

## STANDARD GRI 308-1 - NEW SUPPLIERS THAT WERE SCREENED USING ENVIRONMENTAL CRITERIA

#### STANDARD GRI 414-1 - NEW SUPPLIERS THAT SCREENED USING SOCIAL CRITERIA

#### TOTAL SUPPLIERS QUALIFIED DURING THE YEAR

All Italgas suppliers are assessed according to social criteria, regardless of year and category.

Instead, the percentage of suppliers assessed using environmental criteria is 17% (24% in 2019 and 20% in 2018) for "Products", 22% (49% in 2019 and 38% in 2018) for "Works" and 32% (38% in 2019 and 33% in 2018) for "Services".