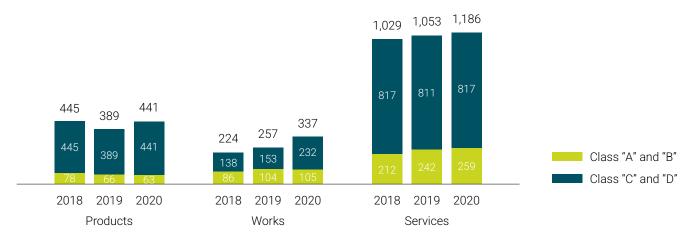

# **TOTAL QUALIFIED SUPPLIERS**

Some suppliers are present in more than one product group.